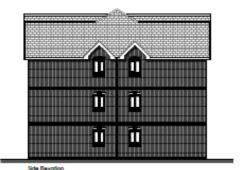

### **Typical Streetscene Elevations**

Typical Section A-A 1:200

Typical Section B-B 1:200