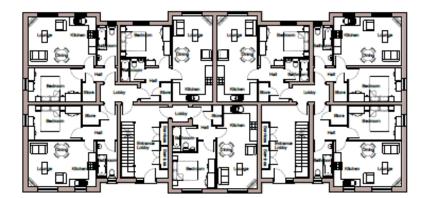

### Apartment buildings

Entrance Devation 1 Bedroom 2 Apartments (Deg.m.

First & Second Floor Plan - Plots 151 - 171 1 Bedroom Apartments 43sq.m

Bevation Facing Access Road 1 Bedroom 2 Apartments (Osque

Side Bevotion 1 Bedroom 2 Apartments 43sq.m