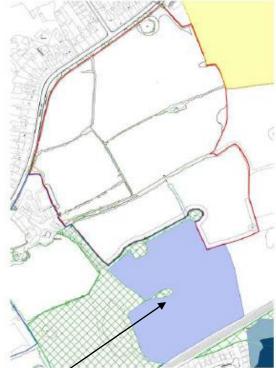

#### Item 1

# 19/00615/OULMAJ

Land South Of Blackpool Road Poulton-Le-Fylde

# Site Location Plan





Red Edge – application site boundary; Blue Edge – other land owned by applicant

### Site (coloured blue) in relation to adjacent SA1/6 allocation



### Key views of the site



Figure 4 - North view onto the site



Figure 6 - South facing view onto the site.



Figure 5 - South facing view onto the site



Figure 7 - East facing view onto the site.

**Parameters** Secondary Access Plan Farm building/structure to be demolished



Inset (NTS) showing the ecological enhancement area

### Indicative Layout Plan





#### Item 2

# 20/00405/LMAJ

Land At Bourne Road Thornton Cleveleys FY5 4QA





































Indicative Site Section Plan (no change)





Siting of Affordable units (no change)



### Apartment buildings



Entrance Devation 1 Bedroom 2 Apartments (Deg.m.



First & Second Floor Plan - Plots 151 - 171 1 Bedroom Apartments 43sq.m





Bevation Facing Access Road 1 Bedroom 2 Apartments (Osque



Side Bevotion 1 Bedroom 2 Apartments 43sq.m







Front Elevation - Terrace of 3 2 Bedroom 4 Person House Type 68sq.m



Rear Elevation - Terrace of 3 2 Bedroom 4 Person House Type 68sq.m



Side Elevation - Terrace of 3 2 Bedroom 4 Person House Type 68sq.m



Front Elevation 2 Bedroom 3 Pers