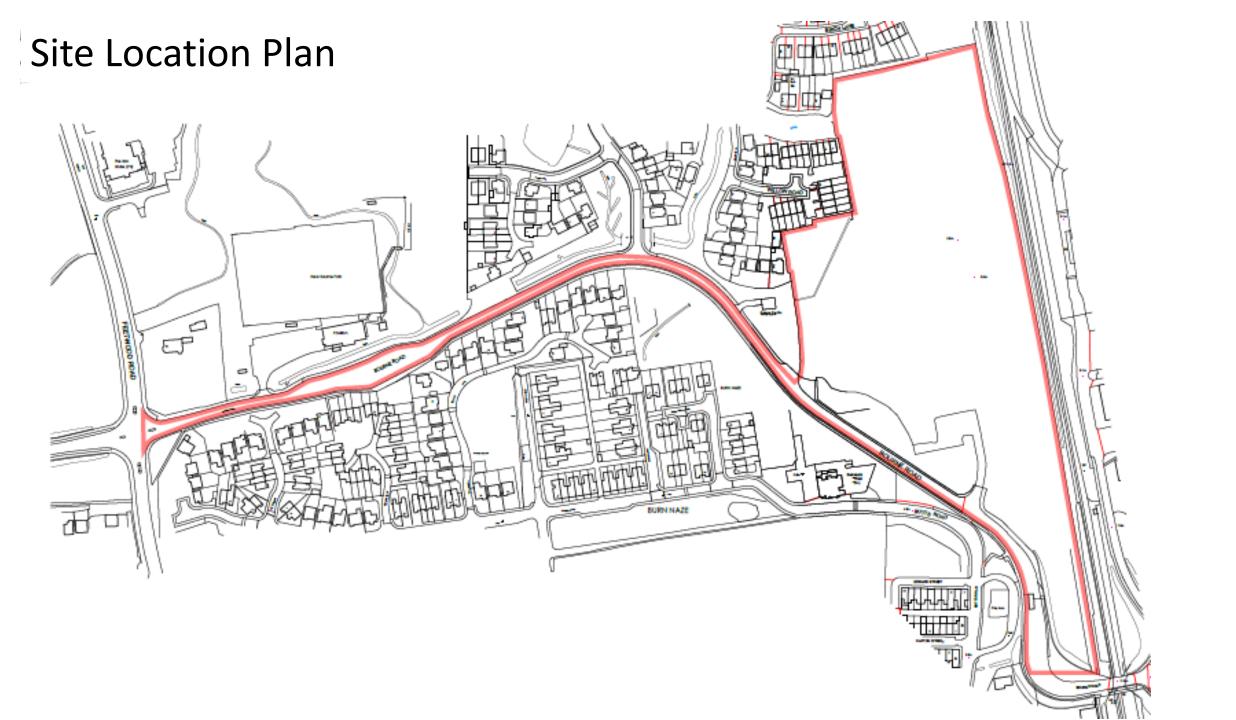

# Site Location Plan

Red Edge – application site boundary; Blue Edge – other land owned by applicant