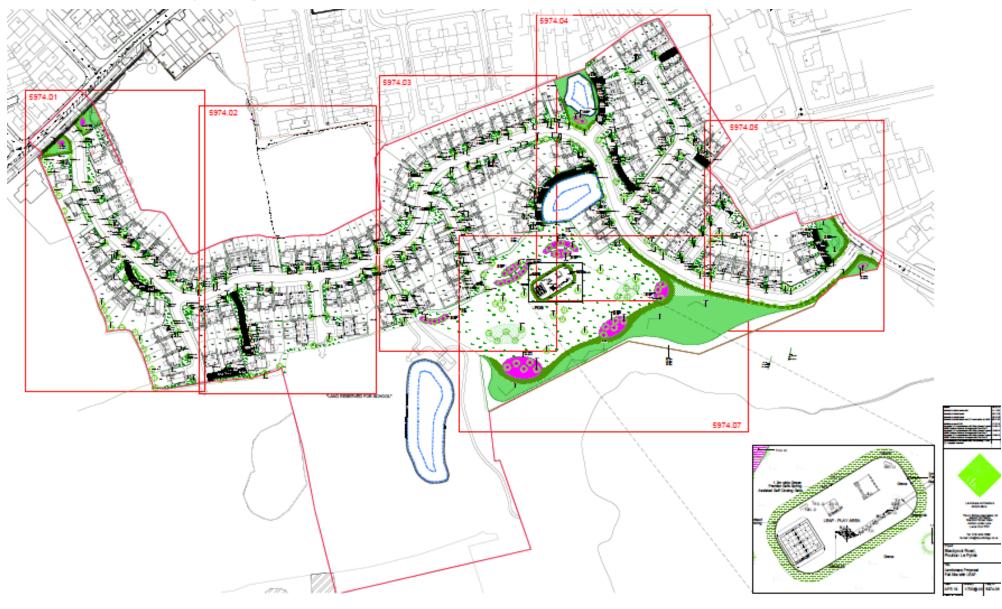

Person House Type 82sq.m



q.m First Flo



Side Elevation Front Elevation
2 Bedroom 4 Person 2 Bedroom 4 Person
Aspect House Type 77sq.m House Type 68sq.m



First Floor Plan 3 Bedroom 4 Person Aspect House Type 77sa m

First Floor Plan 2 Bedroom 4 Person House Type 68sa m



Front Elevation 3 Bedroom 4 Person House Type 77sq.m



Rear Elevation 2 Bedroom 4 Person House Type 68sq.m

Rear Elevation 3 Bedroom 4 Person Aspect House Type 77sq.m

#### Item 3

## 19/00551/FULMAJ

Land To The South Of Blackpool Road Poulton-Le-Fylde

### Site Location Plan



### Site (coloured brown) in relation to adjacent SA1/6 allocation



### Tithebarn Street/Poulton Road Access





















## **Primary School Location**







### Horsebridge Watercourse









### Proposed Landscaping Plan



### Proposed Elevations – Example housetypes















### Proposed Elevations – Example housetypes



### **Typical Streetscene Elevations**



Typical Section A-A 1:200



Typical Section B-B 1:200