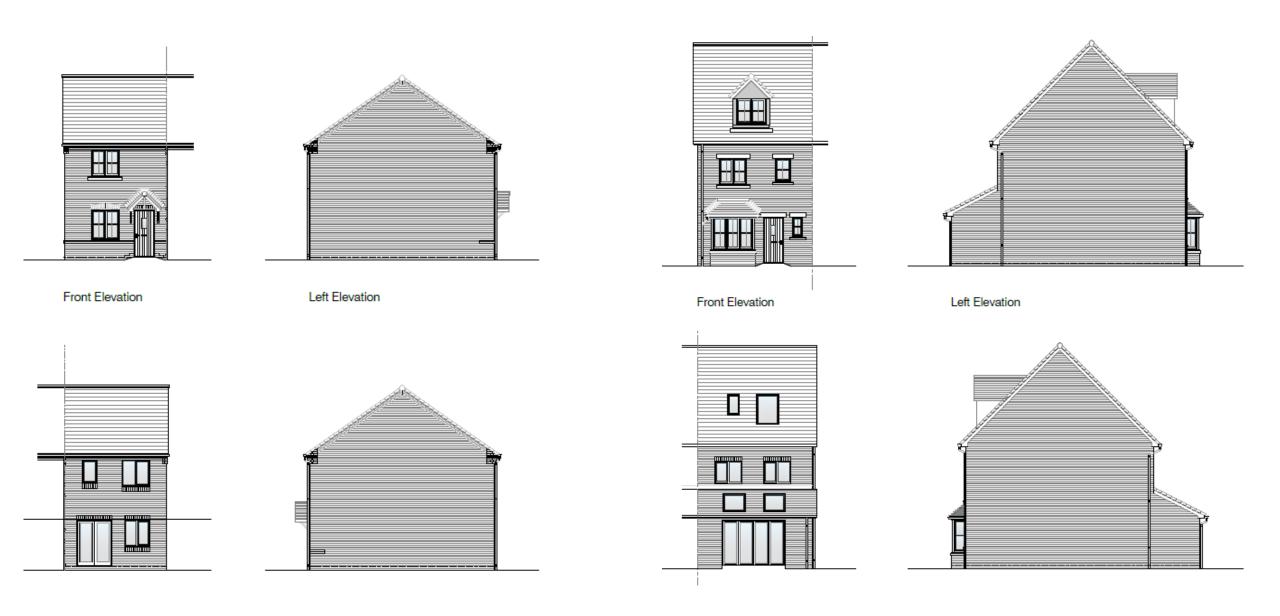

Person
Aspect House Type 77sq.m House Type 68sq.m



First Floor Plan 3 Bedroom 4 Person Aspect House Type 77sa m

First Floor Plan 2 Bedroom 4 Person House Type 68sa m



Front Elevation 3 Bedroom 4 Person House Type 77sq.m



Rear Elevation 2 Bedroom 4 Person House Type 68sq.m

Rear Elevation 3 Bedroom 4 Person Aspect House Type 77sq.m

#### Item 3

## 19/00551/FULMAJ

Land To The South Of Blackpool Road Poulton-Le-Fylde

### Site Location Plan



### Site (coloured brown) in relation to adjacent SA1/6 allocation



### Tithebarn Street/Poulton Road Access





















## **Primary School Location**







### Horsebridge Watercourse









### Proposed Landscaping Plan



### Proposed Elevations – Example housetypes















### Proposed Elevations – Example housetypes



### **Typical Streetscene Elevations**



Typical Section A-A 1:200



Typical Section B-B 1:200