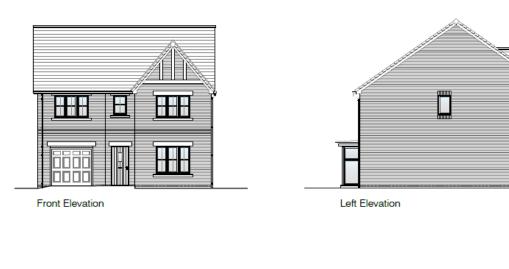

de Elevation Front Elevation
2 Bedroom 4 Person 2 Bedroom 4 Person
Aspect House Type 77sq.m House Type 68sq.m



First Floor Plan 3 Bedroom 4 Person Aspect House Type 77sa m

First Floor Plan 2 Bedroom 4 Person House Type 68sa m



Front Elevation 3 Bedroom 4 Person House Type 77sq.m



Rear Elevation 2 Bedroom 4 Person House Type 68sq.m

Rear Elevation 3 Bedroom 4 Person Aspect House Type 77sq.m

#### Item 3

## 19/00551/FULMAJ

Land To The South Of Blackpool Road Poulton-Le-Fylde

### Site Location Plan



### Site (coloured brown) in relation to adjacent SA1/6 allocation



### Tithebarn Street/Poulton Road Access





















## **Primary School Location**







### Horsebridge Watercourse









### Proposed Landscaping Plan



### Proposed Elevations – Example housetypes















### Proposed Elevations – Example housetypes



### **Typical Streetscene Elevations**



Typical Section A-A 1:200



Typical Section B-B 1:200