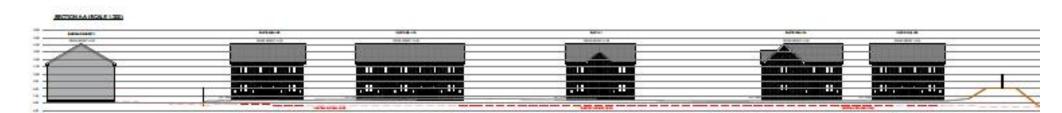

### **Typical Streetscene Elevations**

Typical Section A-A 1:200

Typical Section B-B 1:200