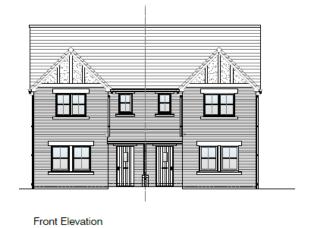

Elevation Front Elevation
2 Bedroom 4 Person 2 Bedroom 4 Person
Aspect House Type 77sq.m House Type 68sq.m



First Floor Plan 3 Bedroom 4 Person Aspect House Type 77sa m

First Floor Plan 2 Bedroom 4 Person House Type 68sa m



Front Elevation 3 Bedroom 4 Person House Type 77sq.m



Rear Elevation 2 Bedroom 4 Person House Type 68sq.m

Rear Elevation 3 Bedroom 4 Person Aspect House Type 77sq.m

#### Item 3

## 19/00551/FULMAJ

Land To The South Of Blackpool Road Poulton-Le-Fylde

### Site Location Plan



### Site (coloured brown) in relation to adjacent SA1/6 allocation



### Tithebarn Street/Poulton Road Access





















## **Primary School Location**







### Horsebridge Watercourse









### Proposed Landscaping Plan



### Proposed Elevations – Example housetypes















### Proposed Elevations – Example housetypes



### **Typical Streetscene Elevations**



Typical Section A-A 1:200



Typical Section B-B 1:200