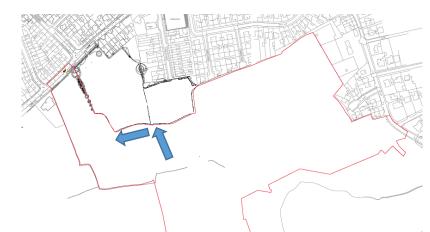

### Site (coloured blue) in relation to adjacent SA1/6 allocation

### Site (coloured brown) in relation to adjacent SA1/6 allocation