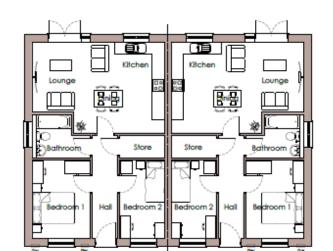

d At Bourne Road Thornton Cleveleys FY5 4QA





































Indicative Site Section Plan (no change)





Siting of Affordable units (no change)



### Apartment buildings



Entrance Devation 1 Bedroom 2 Apartments (Deg.m.



First & Second Floor Plan - Plots 151 - 171 1 Bedroom Apartments 43sq.m





Bevation Facing Access Road 1 Bedroom 2 Apartments (Osque



Side Bevotion 1 Bedroom 2 Apartments 43sq.m







Front Elevation - Terrace of 3 2 Bedroom 4 Person House Type 68sq.m



Rear Elevation - Terrace of 3 2 Bedroom 4 Person House Type 68sq.m



Side Elevation - Terrace of 3 2 Bedroom 4 Person House Type 68sq.m



Front Elevation 2 Bedroom 3 Person Bungalow 60sq.m



Rear Elevation 2 Bedroom 3 Person Bungalow 60sq.m

Terraced and Bungalow house types (no change)





Side Elevation 2 Bedroom 3 Person Bungalow 60sq.m

# Semi-detached house types (no change)



Front Elevation
3 Bedroom 5 Person House Type 82sq.m



First Floor Plan
3 Redroom 5 Person House Type 82sa m.



Rear Elevation 3 Bedroom 5 Person House Type 82sq.m



q.m First Flo



Side Elevation Front Elevation
2 Bedroom 4 Person 2 Bedroom 4 Person
Aspect House Type 77sq.m House Type 68sq.m



First Floor Plan 3 Bedroom 4 Person Aspect House Type 77sa m

First Floor Plan 2 Bedroom 4 Person House Type 68sa m



Front Elevation 3 Bedroom 4 Person House Type 77sq.m



Rear Elevation 2 Bedroom 4 Person House Type 68sq.m

Rear Elevation 3 Bedroom 4 Person Aspect House Type 77sq.m

#### Item 3

## 19/00551/FULMAJ

Land To The South Of Blackpool Road Poulton-Le-Fylde

### Site Location Plan