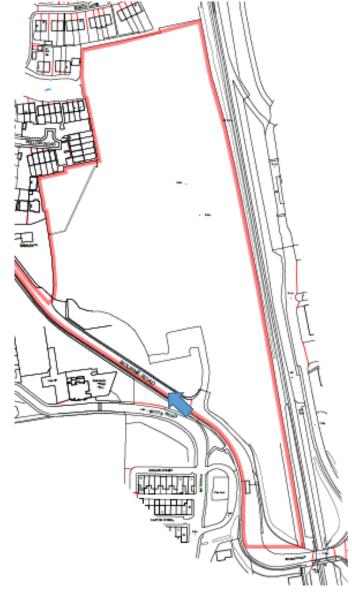

# Site Location Plan

Red Edge – application site boundary; Blue Edge – other land owned by applicant