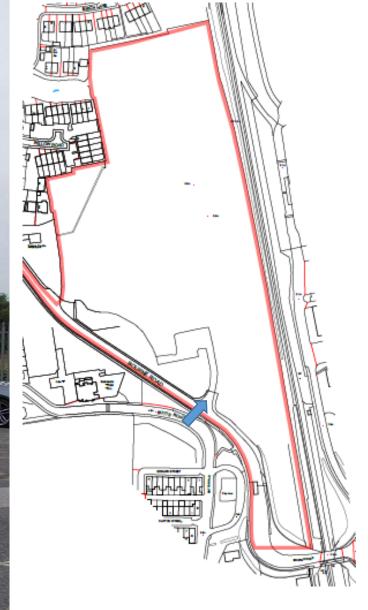

# Site Location Plan

Red Edge – application site boundary; Blue Edge – other land owned by applicant