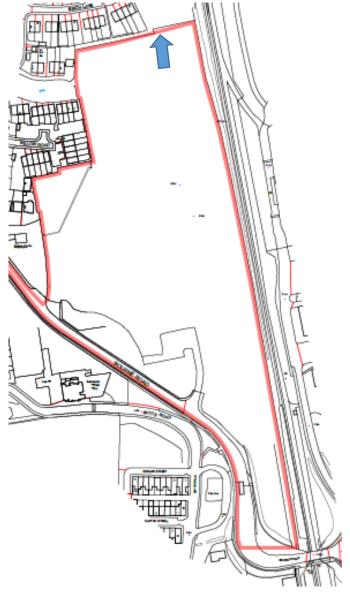

#### Item 1

# 19/00615/OULMAJ

Land South Of Blackpool Road Poulton-Le-Fylde

# Site Location Plan





Red Edge – application site boundary; Blue Edge – other land owned by applicant

### Site (coloured blue) in relation to adjacent SA1/6 allocation



### Key views of the site



Figure 4 - North view onto the site



Figure 6 - South facing view onto the site.



Figure 5 - South facing view onto the site



Figure 7 - East facing view onto the site.

**Parameters** Secondary Access Plan Farm building/structure to be demolished



Inset (NTS) showing the ecological enhancement area

### Indicative Layout Plan





#### Item 2

# 20/00405/LMAJ

Land At Bourne Road Thornton Cleveleys FY5 4QA





































Indicative Site Section Plan (no change)





Siting of Affordable units (no change)



### Apartment buildings



Entrance Devation 1 Bedroom 2 Apartments (Deg.m.



First & Second Floor Plan - Plots 151 - 171 1 Bedroom Apartments 43sq.m





Bevation Facing Access Road 1 Bedroom 2 Apartments (Osque



Side Bevotion 1 Bedroom 2 Apartments 43sq.m







Front Elevation - Terrace of 3 2 Bedroom 4 Person House Type 68sq.m



Rear Elevation - Terrace of 3 2 Bedroom 4 Person House Type 68sq.m



Side Elevation - Terrace of 3 2 Bedroom 4 Person House Type 68sq.m



Front Elevation 2 Bedroom 3 Person Bungalow 60sq.m



Rear Elevation 2 Bedroom 3 Person Bungalow 60sq.m

Terraced and Bungalow house types (no change)





Side Elevation 2 Bedroom 3 Person Bungalow 60sq.m

# Semi-detached house