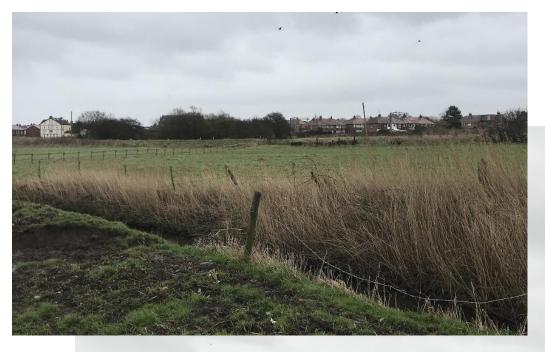

an
3 Redroom 5 Person House Type 82sa m.



Rear Elevation 3 Bedroom 5 Person House Type 82sq.m



q.m First Flo



Side Elevation Front Elevation
2 Bedroom 4 Person 2 Bedroom 4 Person
Aspect House Type 77sq.m House Type 68sq.m



First Floor Plan 3 Bedroom 4 Person Aspect House Type 77sa m

First Floor Plan 2 Bedroom 4 Person House Type 68sa m



Front Elevation 3 Bedroom 4 Person House Type 77sq.m



Rear Elevation 2 Bedroom 4 Person House Type 68sq.m

Rear Elevation 3 Bedroom 4 Person Aspect House Type 77sq.m

#### Item 3

## 19/00551/FULMAJ

Land To The South Of Blackpool Road Poulton-Le-Fylde

### Site Location Plan



### Site (coloured brown) in relation to adjacent SA1/6 allocation



### Tithebarn Street/Poulton Road Access





















## **Primary School Location**







### Horsebridge Watercourse









### Proposed Landscaping Plan



### Proposed Elevations – Example housetypes















### Proposed Elevations – Example housetypes



### **Typical Streetscene Elevations**



Typical Section A-A 1:200



Typical Section B-B 1:200