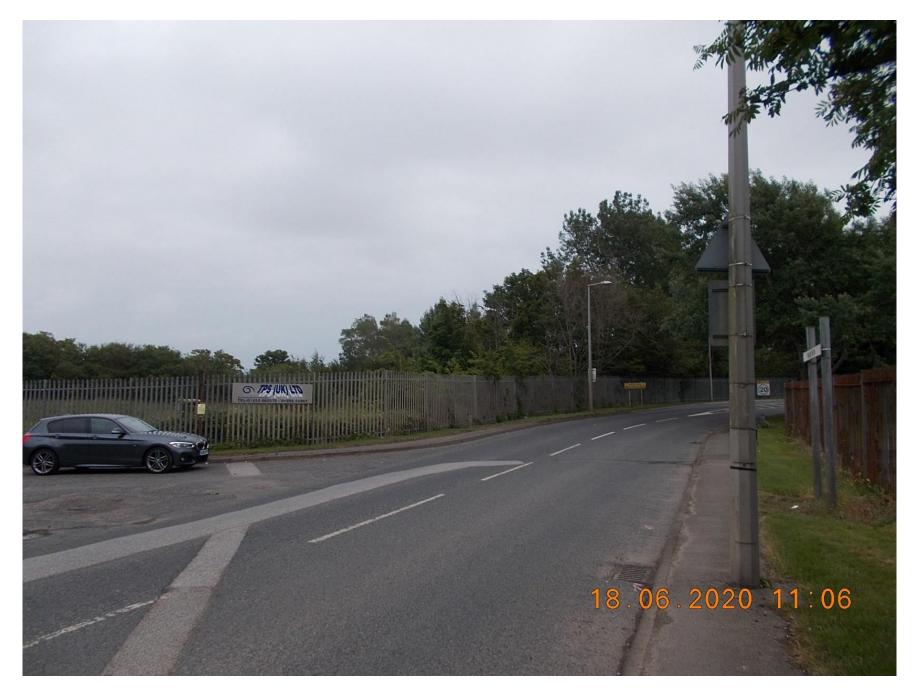

#### Item 1

# 19/00615/OULMAJ

Land South Of Blackpool Road Poulton-Le-Fylde

# Site Location Plan





Red Edge – application site boundary; Blue Edge – other land owned by applicant

### Site (coloured blue) in relation to adjacent SA1/6 allocation



### Key views of the site



Figure 4 - North view onto the site



Figure 6 - South facing view onto the site.



Figure 5 - South facing view onto the site



Figure 7 - East facing view onto the site.

**Parameters** Secondary Access Plan Farm building/structure to be demolished



Inset (NTS) showing the ecological enhancement area

### Indicative Layout Plan





#### Item 2

# 20/00405/LMAJ

Land At Bourne Road Thornton Cleveleys FY5 4QA





































Indicative Site Section Plan (no change)





Siting of Affordable units (no change)



### Apartment buildings



Entrance Devation 1 Bedroom 2 Apartments (Deg.m.



First & Second Floor Plan - Plots 151 - 171 1 Bedroom Apartments 43sq.m





Bevation Facing Access Road 1 Bedroom 2 Apartments (Osque



Side Bevotion 1 Bedroom 2 Apartments 43sq.m







Front Elevation - Terrace of 3 2 Bedroom 4 Person House Type 68sq.m



Rear Elevation - Terrace of 3 2 Bedroom 4 Person House Type 68sq.m



Side Elevation - Terrace of 3 2 Bedroom 4 Person House Type 68sq.m



Front Elevation 2 Bedroom 3 Person Bungalow 60sq.m



Rear Elevation 2 Bedroom 3 Person Bungalow 60sq.m

Terraced and Bungalow house types (no change)





Side Elevation 2 Bedroom 3 Person Bungalow 60sq