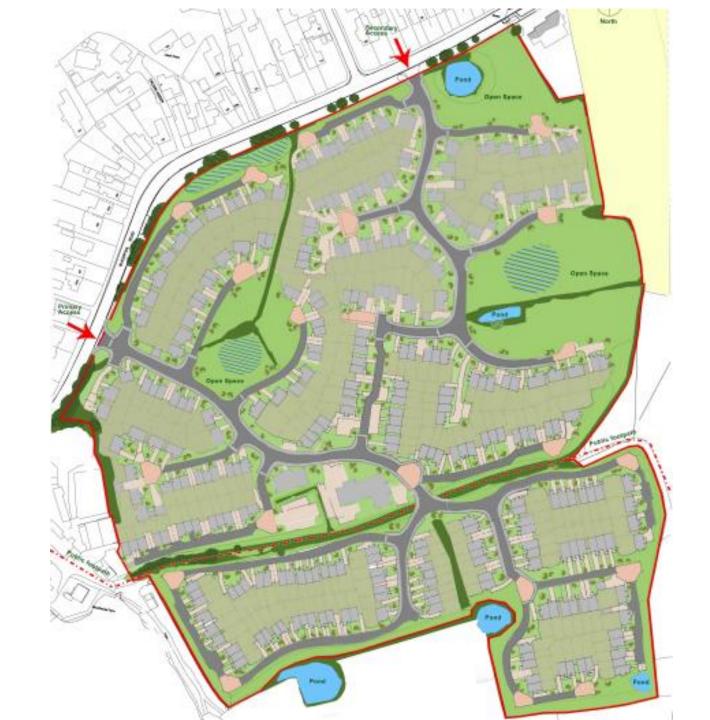

#### Item 1

# 19/00615/OULMAJ

Land South Of Blackpool Road Poulton-Le-Fylde

# Site Location Plan





Red Edge – application site boundary; Blue Edge – other land owned by applicant

### Site (coloured blue) in relation to adjacent SA1/6 allocation



### Key views of the site



Figure 4 - North view onto the site



Figure 6 - South facing view onto the site.



Figure 5 - South facing view onto the site



Figure 7 - East facing view onto the site.

**Parameters** Secondary Access Plan Farm building/structure to be demolished



Inset (NTS) showing the ecological enhancement area

### Indicative Layout Plan





#### Item 2

# 20/00405/LMAJ

Land At Bourne Road Thornton Cleveleys FY5 4QA





































Indicative Site Section Plan (no change)





Siting of Affordable units (no change)



### Apartment buildings



Entrance Devation 1 Bedroom 2 Apartments (Deg.m.



First & Second Floor Plan - Plots 151 - 171 1 Bedroom Apartments 43sq.m





Bevation Facing Access Road 1 Bedroom 2 Apartments (Osque



Side Bevotion 1 Bedroom 2 Apartments 43sq.m







Front Elevation - Terrace of 3 2 Bedroom 4 Person House Type 68sq.m



Rear Elevation - Terrace of 3 2 Bedroom 4 Person House Type 68sq.m



Side Elevation - Terrace of 3 2 Bedroom 4 Person House Type 68sq.m



Front Elevation 2 Bedroom 3 Person Bungalow 60sq.m



Rear Elevation 2 Bedroom 3 Person Bungalow 60sq.m

Terraced a