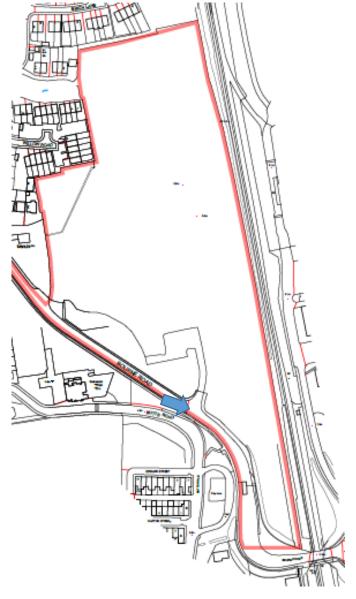

#### Item 1

# 19/00615/OULMAJ

Land South Of Blackpool Road Poulton-Le-Fylde

# Site Location Plan





Red Edge – application site boundary; Blue Edge – other land owned by applicant

### Site (coloured blue) in relation to adjacent SA1/6 allocation



### Key views of the site



Figure 4 - North view onto the site



Figure 6 - South facing view onto the site.



Figure 5 - South facing view onto the site



Figure 7 - East facing view onto the site.

**Parameters** Secondary Access Plan Farm building/structure to be demolished



Inset (NTS) showing the ecological enhancement area

### Indicative Layout Plan





#### Item 2

# 20/00405/LMAJ

Land At Bourne Road Thornton Cleveleys FY5 4QA





































Indicative Site Section Plan (no change)





Siting of Affordable units (no change)



### Apartment buildings



Entrance Devation 1 Bedroom 2 Apartments (Deg.m.



First & Second Floor Plan - Plots 151 - 171 1 Bedroom Apartments 43sq.m





Bevation Facing Access Road 1 Bedroom 2 Apartments (Osque



Side Bevotion 1 Bedroom 2 Apartments 43sq.m







Front Elevation - Terrace of 3 2 Bedroom 4 Person House Type 68sq.m



Rear Elevation - Terrace of 3 2 Bedroom 4 Person House Type 68sq.m



Side Elevation - Terrace of 3 2 Bedroom 4 Person House Type 68sq.m



Front Elevation 2 Bedroom 3 Person Bungalow 60sq.m



Rear Elevation 2 Bedroom 3 Person Bungalow 60sq.m

Terraced and Bungalow house types (no change)





Side Elevation 2 Bedroom 3 Person Bungalow 60sq.m