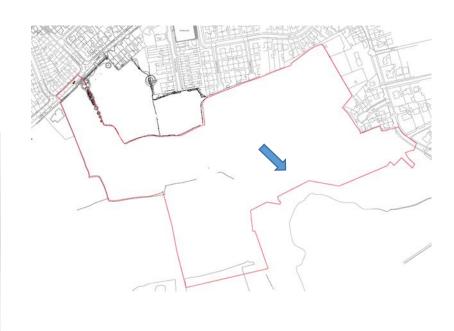

### Site (coloured blue) in relation to adjacent SA1/6 allocation

### Site (coloured brown) in relation to adjacent SA1/6 allocation