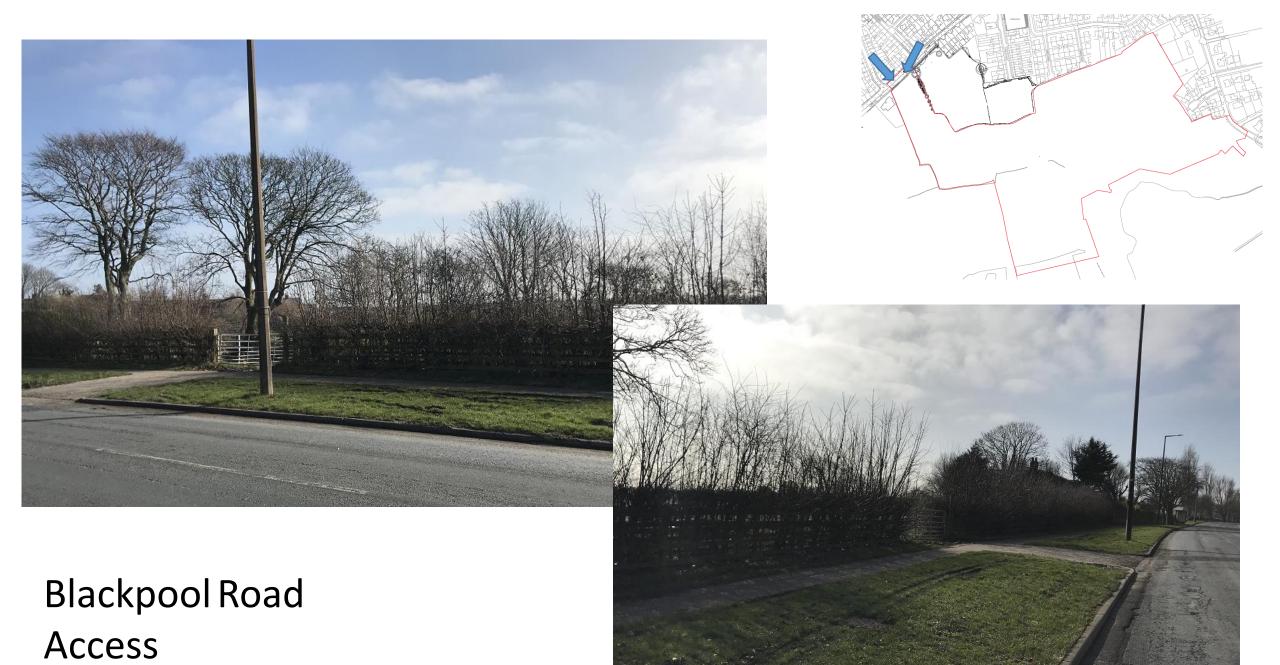

Bedroom 5 Person House Type 82sq.m



First Floor Plan
3 Redroom 5 Person House Type 82sa m.



Rear Elevation 3 Bedroom 5 Person House Type 82sq.m



q.m First Flo



Side Elevation Front Elevation
2 Bedroom 4 Person 2 Bedroom 4 Person
Aspect House Type 77sq.m House Type 68sq.m



First Floor Plan 3 Bedroom 4 Person Aspect House Type 77sa m

First Floor Plan 2 Bedroom 4 Person House Type 68sa m



Front Elevation 3 Bedroom 4 Person House Type 77sq.m



Rear Elevation 2 Bedroom 4 Person House Type 68sq.m

Rear Elevation 3 Bedroom 4 Person Aspect House Type 77sq.m

#### Item 3

## 19/00551/FULMAJ

Land To The South Of Blackpool Road Poulton-Le-Fylde

### Site Location Plan



### Site (coloured brown) in relation to adjacent SA1/6 allocation



### Tithebarn Street/Poulton Road Access





















## **Primary School Location**







### Horsebridge Watercourse









### Proposed Landscaping Plan



### Proposed Elevations – Example housetypes















### Proposed Elevations – Example housetypes



### **Typical Streetscene Elevations**



Typical Section A-A 1:200



Typical Section B-B 1:200