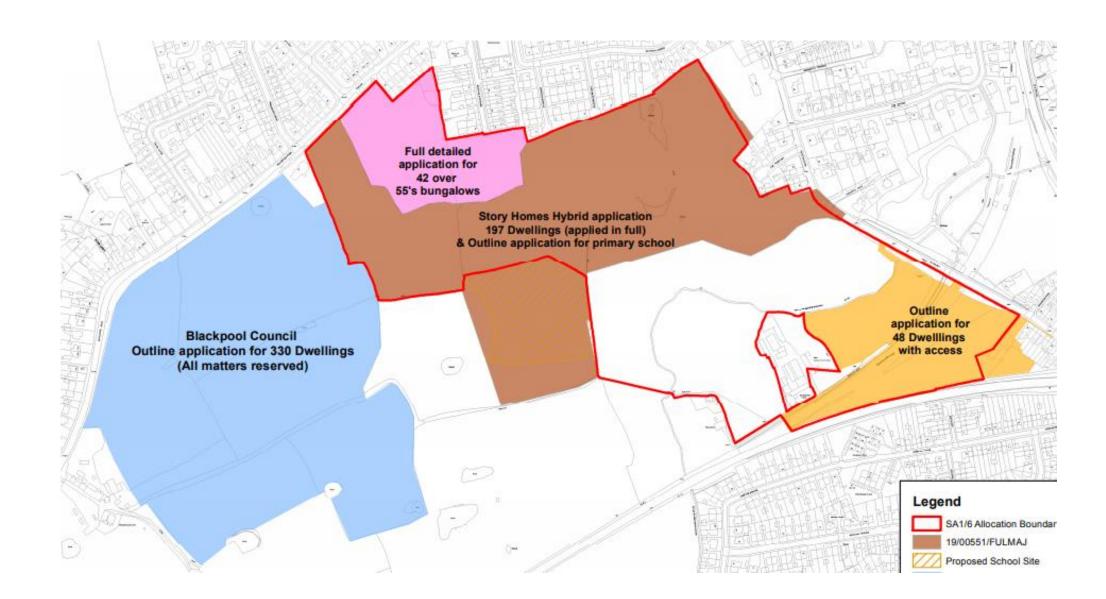

ed house types (no change)



Front Elevation
3 Bedroom 5 Person House Type 82sq.m



First Floor Plan
3 Redroom 5 Person House Type 82sa m.



Rear Elevation 3 Bedroom 5 Person House Type 82sq.m



q.m First Flo



Side Elevation Front Elevation
2 Bedroom 4 Person 2 Bedroom 4 Person
Aspect House Type 77sq.m House Type 68sq.m



First Floor Plan 3 Bedroom 4 Person Aspect House Type 77sa m

First Floor Plan 2 Bedroom 4 Person House Type 68sa m



Front Elevation 3 Bedroom 4 Person House Type 77sq.m



Rear Elevation 2 Bedroom 4 Person House Type 68sq.m

Rear Elevation 3 Bedroom 4 Person Aspect House Type 77sq.m

#### Item 3

## 19/00551/FULMAJ

Land To The South Of Blackpool Road Poulton-Le-Fylde

### Site Location Plan



### Site (coloured brown) in relation to adjacent SA1/6 allocation



### Tithebarn Street/Poulton Road Access





















## **Primary School Location**







### Horsebridge Watercourse









### Proposed Landscaping Plan



### Proposed Elevations – Example housetypes















### Proposed Elevations – Example housetypes



### **Typical Streetscene Elevations**



Typical Section A-A 1:200



Typical Section B-B 1:200