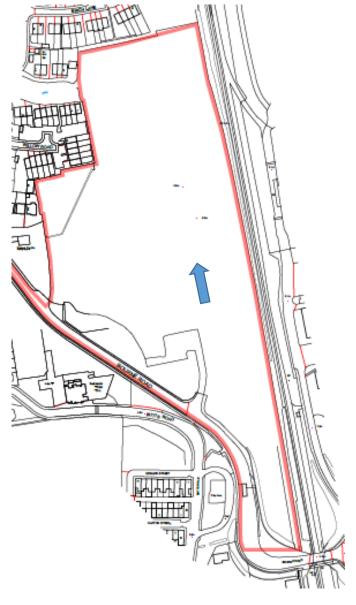

#### Item 1

# 19/00615/OULMAJ

Land South Of Blackpool Road Poulton-Le-Fylde

# Site Location Plan





Red Edge – application site boundary; Blue Edge – other land owned by applicant

### Site (coloured blue) in relation to adjacent SA1/6 allocation



### Key views of the site



Figure 4 - North view onto the site



Figure 6 - South facing view onto the site.



Figure 5 - South facing view onto the site



Figure 7 - East facing view onto the site.

**Parameters** Secondary Access Plan Farm building/structure to be demolished



Inset (NTS) showing the ecological enhancement area

### Indicative Layout Plan





#### Item 2

# 20/00405/LMAJ

Land At Bourne Road Thornton Cleveleys FY5 4QA





































Indicative Site Section Plan (no change)





Siting of Affordable units (no change)



### Apartment buildings



Entrance Devation 1 Bedroom 2 Apartments (Deg.m.



First & Second Floor Plan - Plots 151 - 171 1 Bedroom Apartments 43sq.m





Bevation Facing Access Road 1 Bedroom 2 Apartments (Osque



Side Bevotion 1 Bedroom 2 Apartments 43sq.m







Front Elevation - Terrace of 3 2 Bedroom 4 Person House Type 68sq.m



Rear Elevation - Terrace of 3 2 Bedroom 4 Person House Type 68sq.m



Side Elevation - Terrace of 3 2 Bedroom 4 Person House Type 68sq.m



Front Elevation 2 Bedroom 3 Person Bungalow 60sq.m



Rear Elevation 2 Bedroom 3 Person Bungalow 60sq.m

Terraced and Bungalow house types (no change)





Side Elevation 2 Bedroom 3 Person Bungalow 60sq.m

# Semi-detache