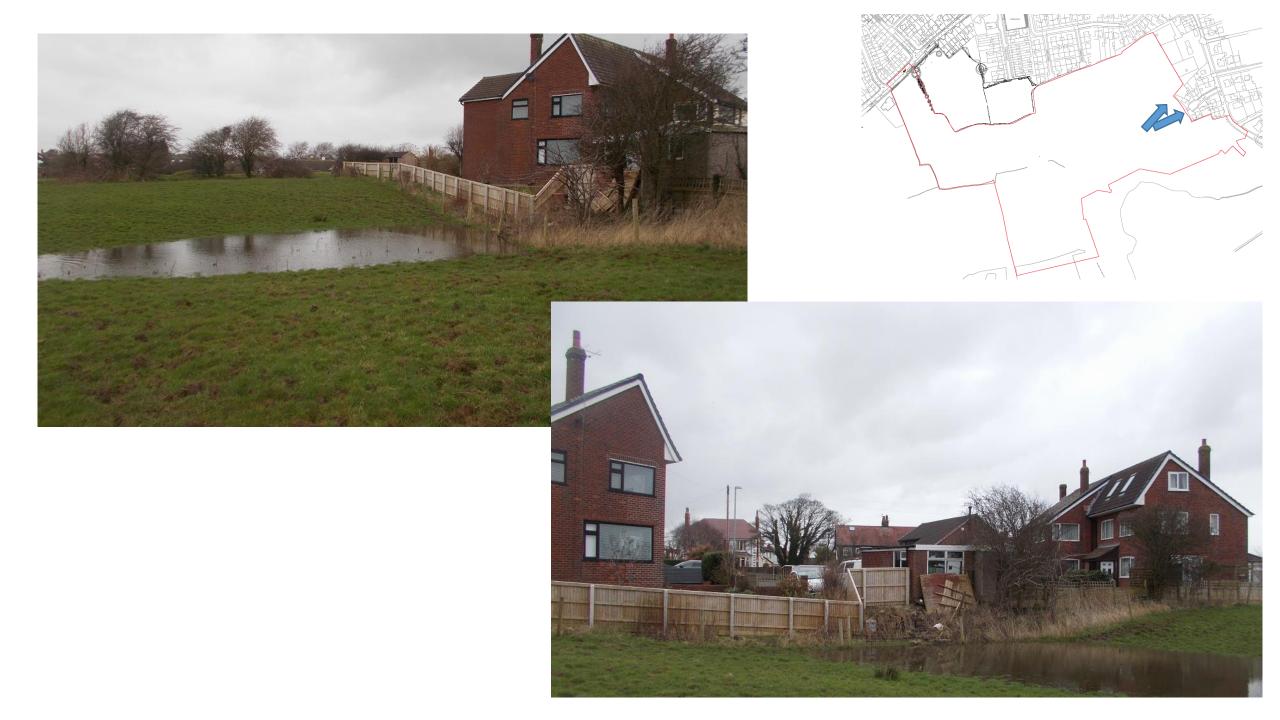

m 5 Person House Type 82sq.m



First Floor Plan
3 Redroom 5 Person House Type 82sa m.



Rear Elevation 3 Bedroom 5 Person House Type 82sq.m



q.m First Flo



Side Elevation Front Elevation
2 Bedroom 4 Person 2 Bedroom 4 Person
Aspect House Type 77sq.m House Type 68sq.m



First Floor Plan 3 Bedroom 4 Person Aspect House Type 77sa m

First Floor Plan 2 Bedroom 4 Person House Type 68sa m



Front Elevation 3 Bedroom 4 Person House Type 77sq.m



Rear Elevation 2 Bedroom 4 Person House Type 68sq.m

Rear Elevation 3 Bedroom 4 Person Aspect House Type 77sq.m

#### Item 3

## 19/00551/FULMAJ

Land To The South Of Blackpool Road Poulton-Le-Fylde

### Site Location Plan



### Site (coloured brown) in relation to adjacent SA1/6 allocation



### Tithebarn Street/Poulton Road Access





















## **Primary School Location**







### Horsebridge Watercourse









### Proposed Landscaping Plan



### Proposed Elevations – Example housetypes















### Proposed Elevations – Example housetypes



### **Typical Streetscene Elevations**



Typical Section A-A 1:200



Typical Section B-B 1:200