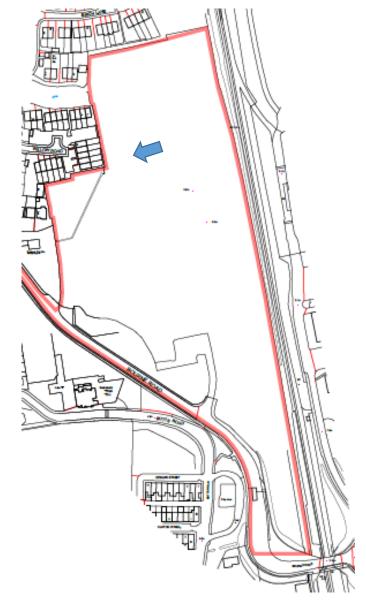

# Site Location Plan

Red Edge – application site boundary; Blue Edge – other land owned by applicant