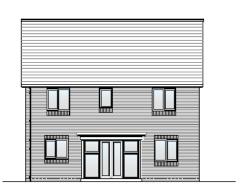

vation Front Elevation
2 Bedroom 4 Person 2 Bedroom 4 Person
Aspect House Type 77sq.m House Type 68sq.m



First Floor Plan 3 Bedroom 4 Person Aspect House Type 77sa m

First Floor Plan 2 Bedroom 4 Person House Type 68sa m



Front Elevation 3 Bedroom 4 Person House Type 77sq.m



Rear Elevation 2 Bedroom 4 Person House Type 68sq.m

Rear Elevation 3 Bedroom 4 Person Aspect House Type 77sq.m

#### Item 3

## 19/00551/FULMAJ

Land To The South Of Blackpool Road Poulton-Le-Fylde

### Site Location Plan



### Site (coloured brown) in relation to adjacent SA1/6 allocation



### Tithebarn Street/Poulton Road Access





















## **Primary School Location**







### Horsebridge Watercourse









### Proposed Landscaping Plan



### Proposed Elevations – Example housetypes















### Proposed Elevations – Example housetypes



### **Typical Streetscene Elevations**



Typical Section A-A 1:200



Typical Section B-B 1:200