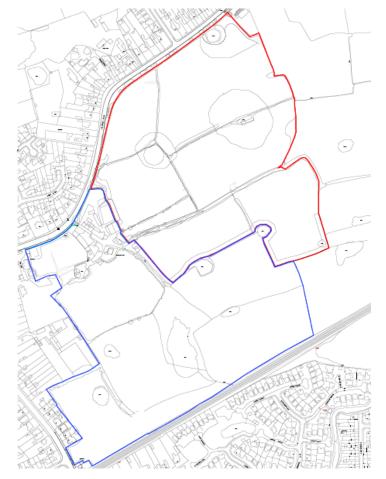

# Site Location Plan

Red Edge – application site boundary; Blue Edge – other land owned by applicant