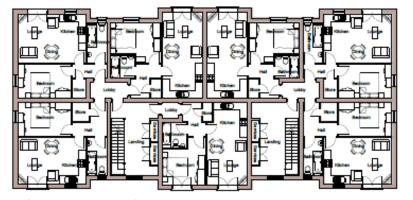

### Apartment buildings

Entrance Devation 1 Bedroom 2 Apartments (Deg.m.

First & Second Floor Plan - Plots 151 - 171 1 Bedroom Apartments 43sq.m

Bevation Facing Access Road 1 Bedroom 2 Apartments (Osque

Side Bevotion 1 Bedroom 2 Apartments 43sq.m