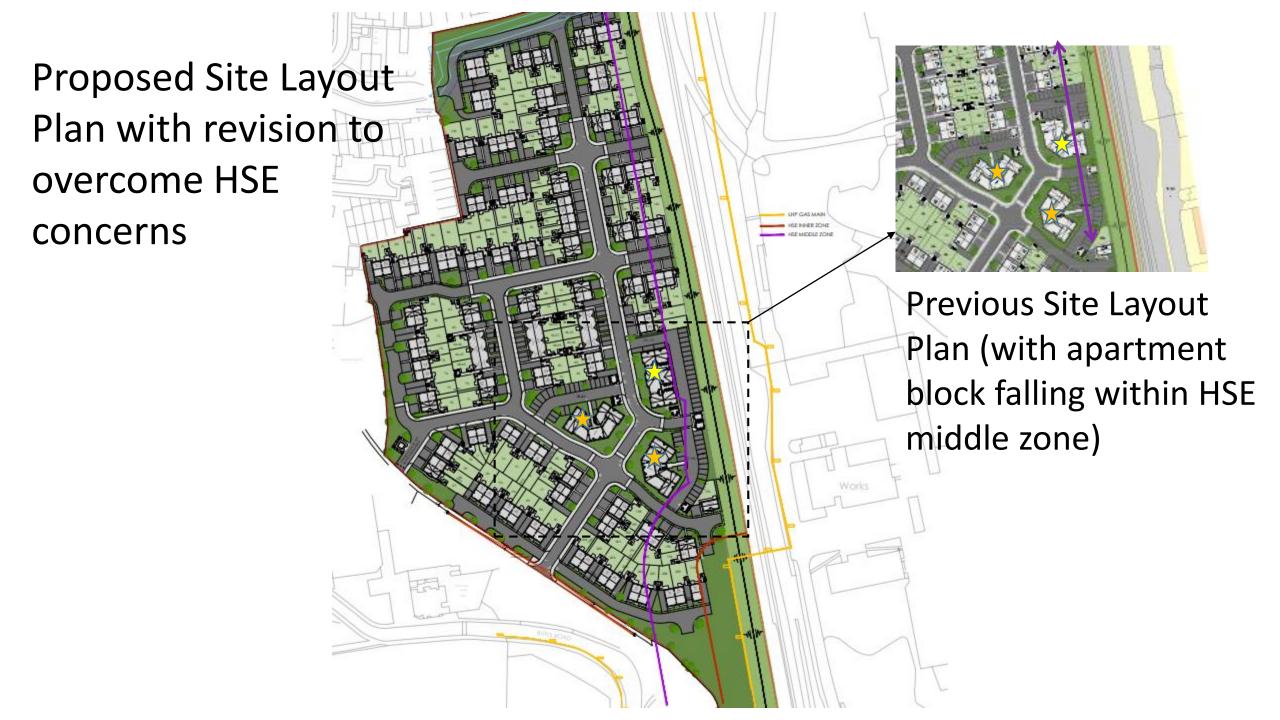

#### Item 1

# 19/00615/OULMAJ

Land South Of Blackpool Road Poulton-Le-Fylde

# Site Location Plan





Red Edge – application site boundary; Blue Edge – other land owned by applicant

### Site (coloured blue) in relation to adjacent SA1/6 allocation



### Key views of the site



Figure 4 - North view onto the site



Figure 6 - South facing view onto the site.



Figure 5 - South facing view onto the site



Figure 7 - East facing view onto the site.

**Parameters** Secondary Access Plan Farm building/structure to be demolished



Inset (NTS) showing the ecological enhancement area

### Indicative Layout Plan





#### Item 2

# 20/00405/LMAJ

Land At Bourne Road Thornton Cleveleys FY5 4QA





































Indicative Site Section Plan (no change)





Siting of Affordable units (no change)



### Apartment buildings



Entrance Devation 1 Bedroom 2 Apartments (Deg.m.



First & Second Floor Plan - Plots 151 - 171 1 Bedroom Apartments 43sq.m





Bevation Facing Access Road 1 Bedroom 2 Apartments (Osque



Side Bevotion 1 Bedroom 2 Apartments 43sq.m







Front Elevation - Terrace of 3 2 Bedroom 4 Person House Type 68sq.m



Rear Elevation - Terrace of 3 2 Bedroom 4 Person House Type 68sq.m



Side Elevation - Terrace of 3 2 Bedroom 4 Person House Type 68sq.m



Front Elevation 2 Bedroom 3 Person Bungalow 60sq.m



Rear Elevation 2 Bedroom 3 Person Bungalow 60sq.m

Terraced and Bungalow house types (no change)





Side Elevation 2 Bedroom 3 Person Bungalow 60sq.m

# Semi-detached house ty