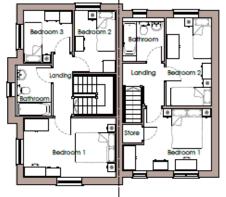

### Apartment buildings

Entrance Devation 1 Bedroom 2 Apartments (Deg.m.

First & Second Floor Plan - Plots 151 - 171 1 Bedroom Apartments 43sq.m

Bevation Facing Access Road 1 Bedroom 2 Apartments (Osque

Side Bevotion 1 Bedroom 2 Apartments 43sq.m