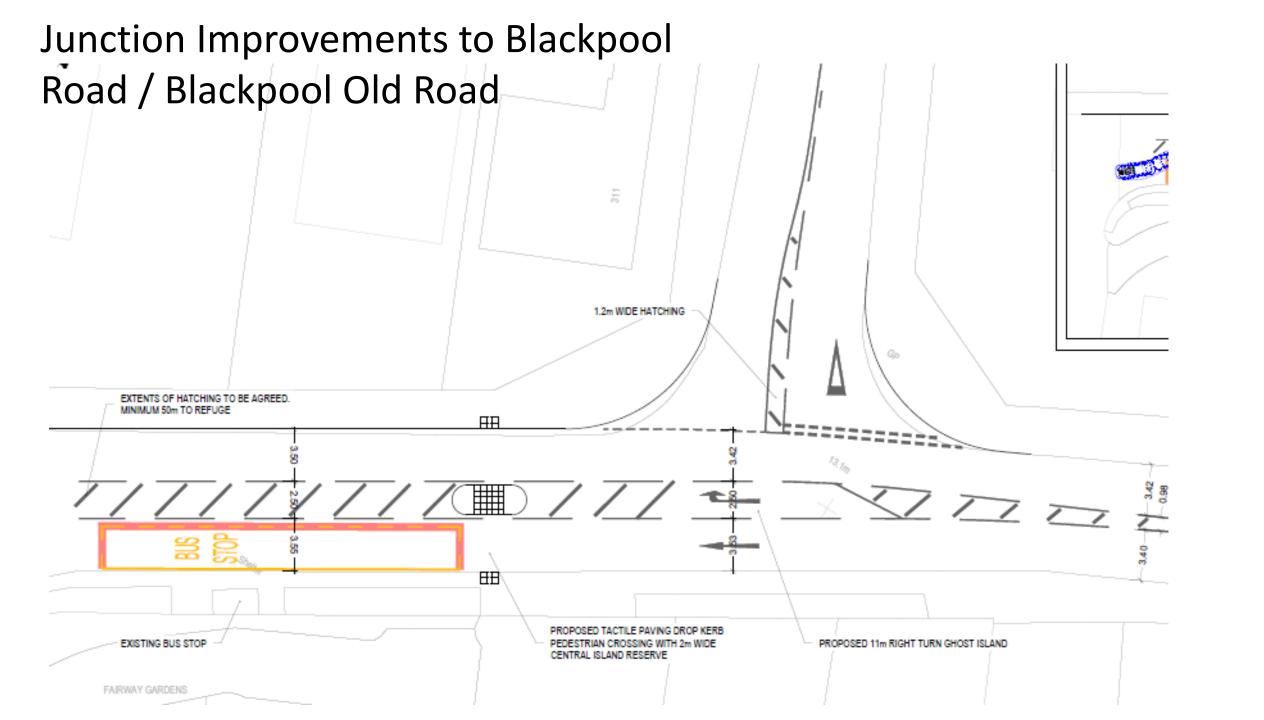

#### Item 1

# 19/00615/OULMAJ

Land South Of Blackpool Road Poulton-Le-Fylde

# Site Location Plan





Red Edge – application site boundary; Blue Edge – other land owned by applicant

### Site (coloured blue) in relation to adjacent SA1/6 allocation



### Key views of the site



Figure 4 - North view onto the site



Figure 6 - South facing view onto the site.



Figure 5 - South facing view onto the site



Figure 7 - East facing view onto the site.

**Parameters** Secondary Access Plan Farm building/structure to be demolished



Inset (NTS) showing the ecological enhancement area

### Indicative Layout Plan





#### Item 2

# 20/00405/LMAJ

Land At Bourne Road Thornton Cleveleys FY5 4QA





































Indicative Site Section Plan (no change)





Siting of Affordable units (no change)



### Apartment buildings



Entrance Devation 1 Bedroom 2 Apartments (Deg.m.



First & Second Floor Plan - Plots 151 - 171 1 Bedroom Apartments 43sq.m





Bevation Facing Access Road 1 Bedroom 2 Apartments (Osque



Side Bevotion 1 Bedroom 2 Apartments 43sq.m







Front Elevation - Terrace of 3 2 Bedroom 4 Person House Type 68sq.m



Rear Elevation - Terrace of 3 2 Bedroom 4 Person House Type 68sq.m



Side Elevation - Terrace of 3 2 Bedroom 4 Person House Type 68sq.m



Front Elevation 2 Bedroom 3 Person Bungalow 60sq.m



Rear Elevation 2 Bedroom 3 Person Bungalow 60sq.m

Terraced and