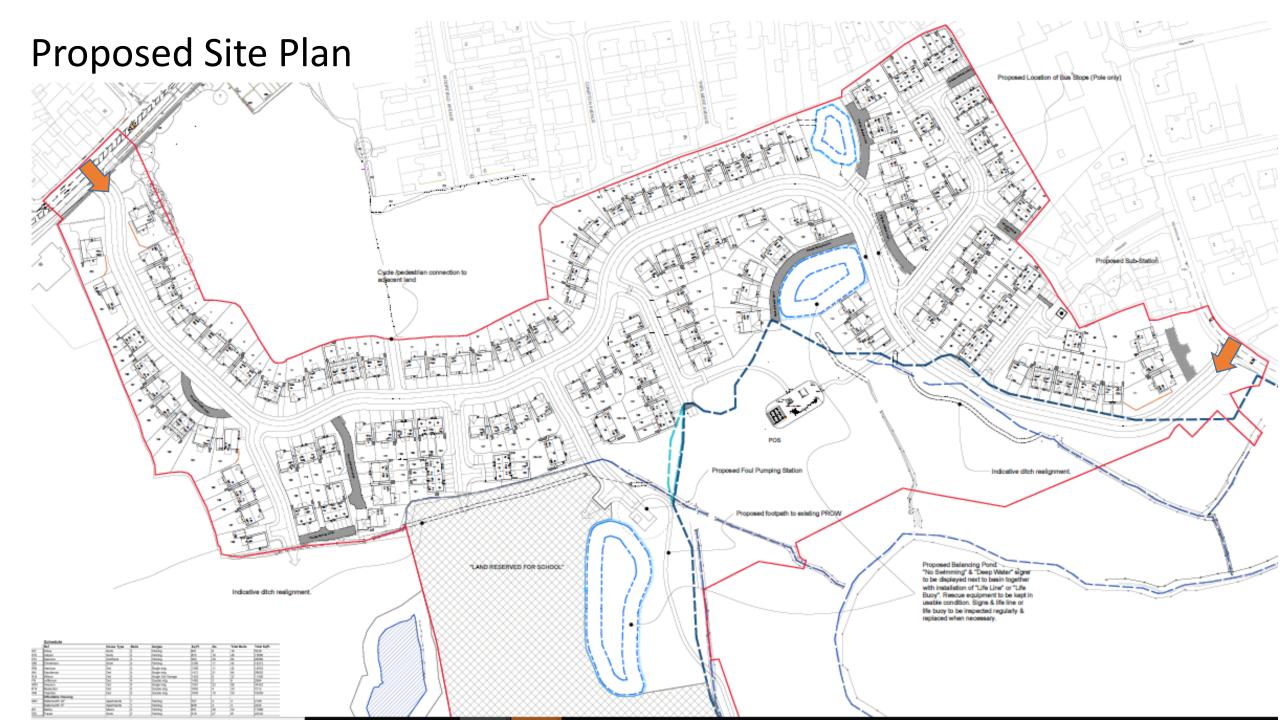

m.



Rear Elevation 3 Bedroom 5 Person House Type 82sq.m



q.m First Flo



Side Elevation Front Elevation
2 Bedroom 4 Person 2 Bedroom 4 Person
Aspect House Type 77sq.m House Type 68sq.m



First Floor Plan 3 Bedroom 4 Person Aspect House Type 77sa m

First Floor Plan 2 Bedroom 4 Person House Type 68sa m



Front Elevation 3 Bedroom 4 Person House Type 77sq.m



Rear Elevation 2 Bedroom 4 Person House Type 68sq.m

Rear Elevation 3 Bedroom 4 Person Aspect House Type 77sq.m

#### Item 3

## 19/00551/FULMAJ

Land To The South Of Blackpool Road Poulton-Le-Fylde

### Site Location Plan



### Site (coloured brown) in relation to adjacent SA1/6 allocation



### Tithebarn Street/Poulton Road Access





















## **Primary School Location**







### Horsebridge Watercourse









### Proposed Landscaping Plan



### Proposed Elevations – Example housetypes















### Proposed Elevations – Example housetypes



### **Typical Streetscene Elevations**



Typical Section A-A 1:200



Typical Section B-B 1:200