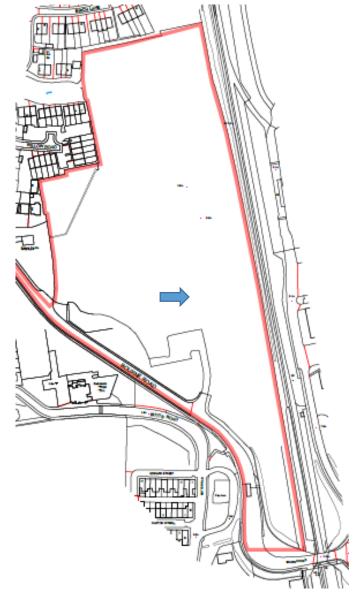

# Site Location Plan

Red Edge – application site boundary; Blue Edge – other land owned by applicant