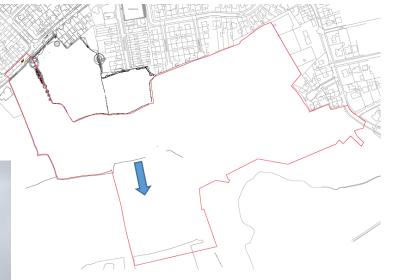

### Site (coloured blue) in relation to adjacent SA1/6 allocation

### Site (coloured brown) in relation to adjacent SA1/6 allocation