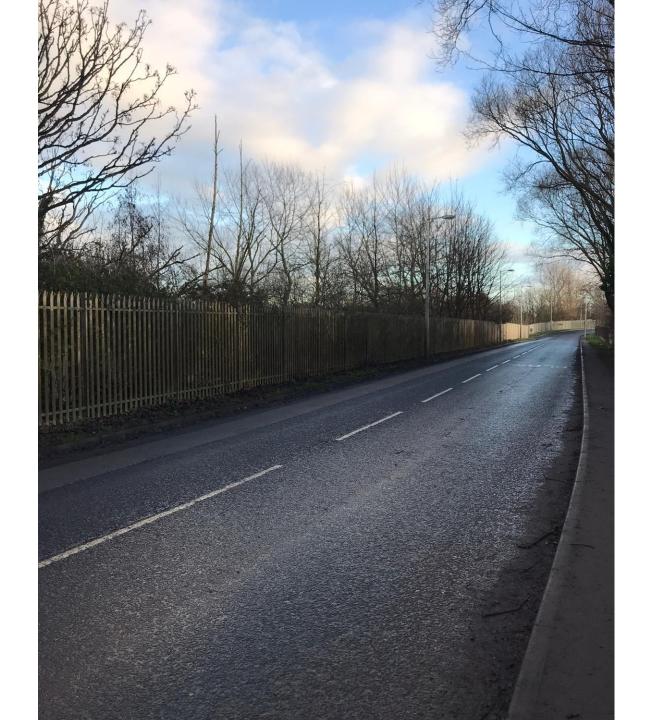

#### Item 1

# 19/00615/OULMAJ

Land South Of Blackpool Road Poulton-Le-Fylde

# Site Location Plan





Red Edge – application site boundary; Blue Edge – other land owned by applicant

### Site (coloured blue) in relation to adjacent SA1/6 allocation



### Key views of the site



Figure 4 - North view onto the site



Figure 6 - South facing view onto the site.



Figure 5 - South facing view onto the site



Figure 7 - East facing view onto the site.

**Parameters** Secondary Access Plan Farm building/structure to be demolished



Inset (NTS) showing the ecological enhancement area

### Indicative Layout Plan





#### Item 2

# 20/00405/LMAJ

Land At Bourne Road Thornton Cleveleys FY5 4QA





































Indicative Site Section Plan (no change)





Siting of Affordable units (no change)



### Apartment buildings



Entrance Devation 1 Bedroom 2 Apartments (Deg.m.



First & Second Floor Plan - Plots 151 - 171 1 Bedroom Apartments 43sq.m





Bevation Facing Access Road 1 Bedroom 2 Apartments (Osque



Side Bevotion 1 Bedroom 2 Apartments 43sq.m







Front Elevation - Terrace of 3 2 Bedroom 4 Person House Type 68sq.m



Rear Elevation - Terrace of 3 2 Bedroom 4 Person House Type 68sq.m



Side Elevation - Terrace of 3 2 Bedroom 4 Person House Type 68sq.m



Front Elevation 2 Bedroom 3 Person Bungalow 60sq.m



Rear Elevation 2 Bedroom 3 Person Bungalow 60sq.m

Terraced and Bungalow house types (no change)





Side Elevation 2 Bedroom 3 Person Bungalow 60sq.m

# Se