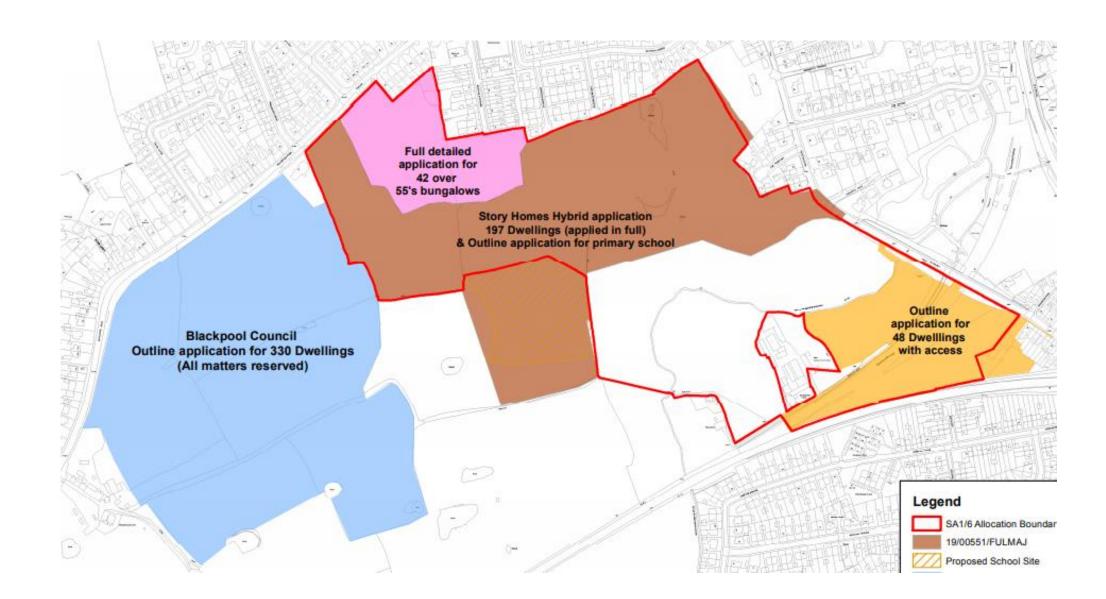

### Site (coloured blue) in relation to adjacent SA1/6 allocation

### Site (coloured brown) in relation to adjacent SA1/6 allocation