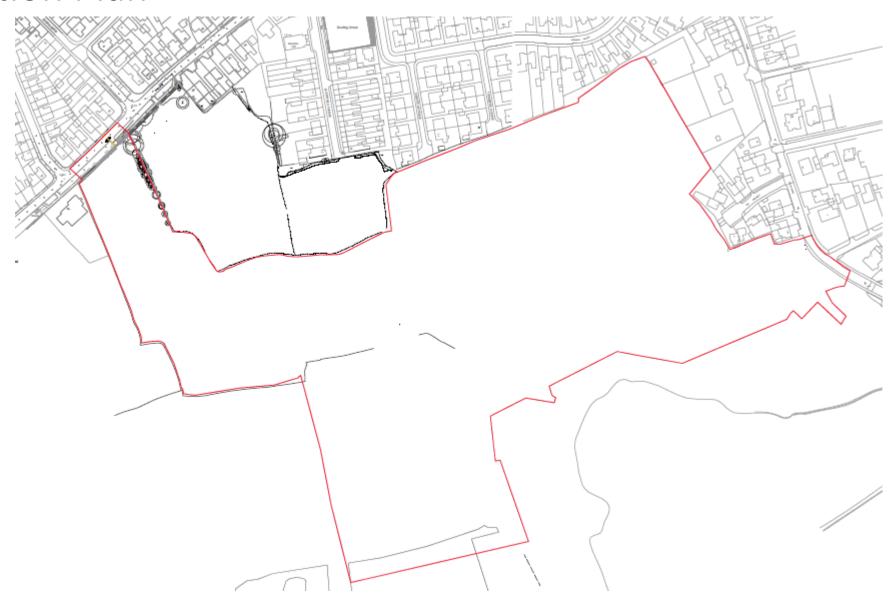

# Site Location Plan

Red Edge – application site boundary; Blue Edge – other land owned by applicant