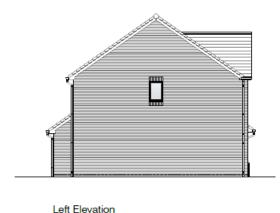

levation Front Elevation
2 Bedroom 4 Person 2 Bedroom 4 Person
Aspect House Type 77sq.m House Type 68sq.m



First Floor Plan 3 Bedroom 4 Person Aspect House Type 77sa m

First Floor Plan 2 Bedroom 4 Person House Type 68sa m



Front Elevation 3 Bedroom 4 Person House Type 77sq.m



Rear Elevation 2 Bedroom 4 Person House Type 68sq.m

Rear Elevation 3 Bedroom 4 Person Aspect House Type 77sq.m

#### Item 3

## 19/00551/FULMAJ

Land To The South Of Blackpool Road Poulton-Le-Fylde

### Site Location Plan



### Site (coloured brown) in relation to adjacent SA1/6 allocation



### Tithebarn Street/Poulton Road Access





















## **Primary School Location**







### Horsebridge Watercourse









### Proposed Landscaping Plan



### Proposed Elevations – Example housetypes















### Proposed Elevations – Example housetypes



### **Typical Streetscene Elevations**



Typical Section A-A 1:200



Typical Section B-B 1:200