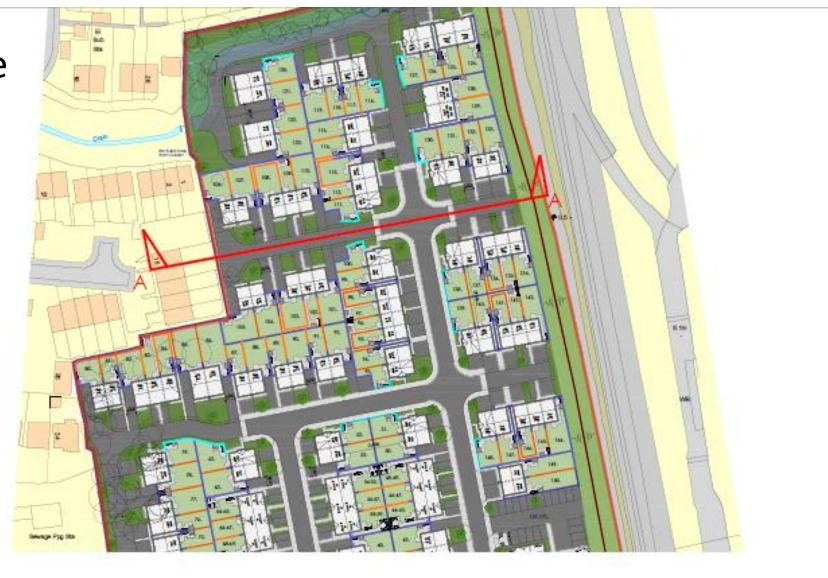

### **Typical Streetscene Elevations**

Typical Section A-A 1:200

Typical Section B-B 1:200