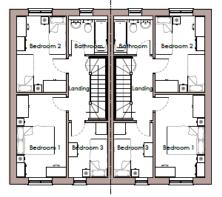

# Semi-detached house types (no change)

Front Elevation
3 Bedroom 5 Person House Type 82sq.m

First Floor Plan
3 Redroom 5 Person House Type 82sa m.

Rear Elevation 3 Bedroom 5 Person House Type 82sq.m

q.m First Flo