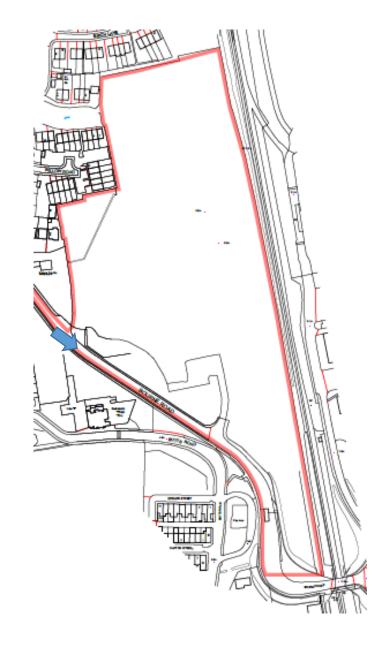

### Site Location Plan

### Site (coloured brown) in relation to adjacent SA1/6 allocation