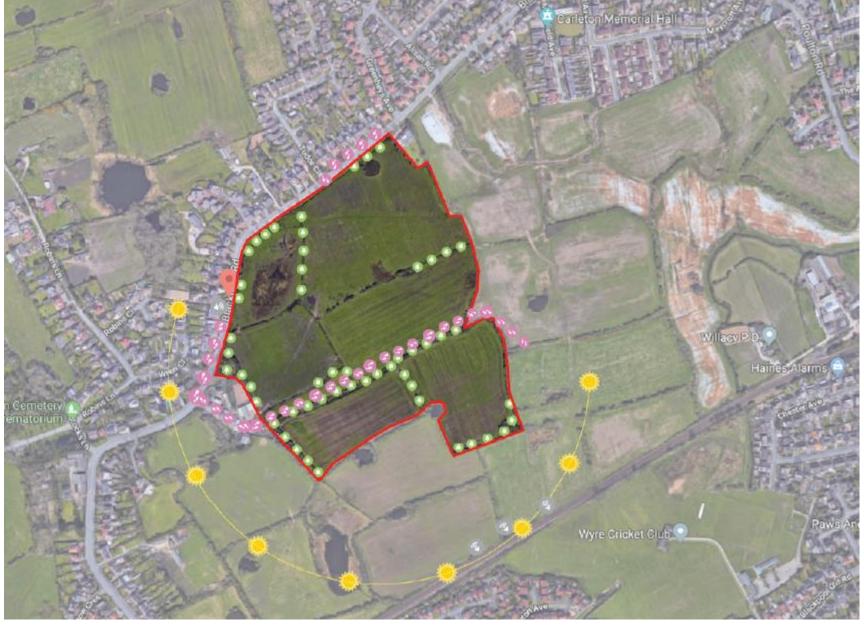

### Site (coloured blue) in relation to adjacent SA1/6 allocation

### Site (coloured brown) in relation to adjacent SA1/6 allocation