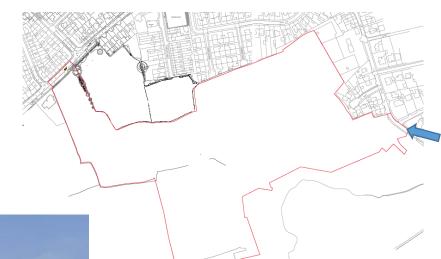

3 Bedroom 5 Person House Type 82sq.m



First Floor Plan
3 Redroom 5 Person House Type 82sa m.



Rear Elevation 3 Bedroom 5 Person House Type 82sq.m



q.m First Flo



Side Elevation Front Elevation
2 Bedroom 4 Person 2 Bedroom 4 Person
Aspect House Type 77sq.m House Type 68sq.m



First Floor Plan 3 Bedroom 4 Person Aspect House Type 77sa m

First Floor Plan 2 Bedroom 4 Person House Type 68sa m



Front Elevation 3 Bedroom 4 Person House Type 77sq.m



Rear Elevation 2 Bedroom 4 Person House Type 68sq.m

Rear Elevation 3 Bedroom 4 Person Aspect House Type 77sq.m

#### Item 3

## 19/00551/FULMAJ

Land To The South Of Blackpool Road Poulton-Le-Fylde

### Site Location Plan



### Site (coloured brown) in relation to adjacent SA1/6 allocation



### Tithebarn Street/Poulton Road Access





















## **Primary School Location**







### Horsebridge Watercourse









### Proposed Landscaping Plan



### Proposed Elevations – Example housetypes















### Proposed Elevations – Example housetypes



### **Typical Streetscene Elevations**



Typical Section A-A 1:200



Typical Section B-B 1:200