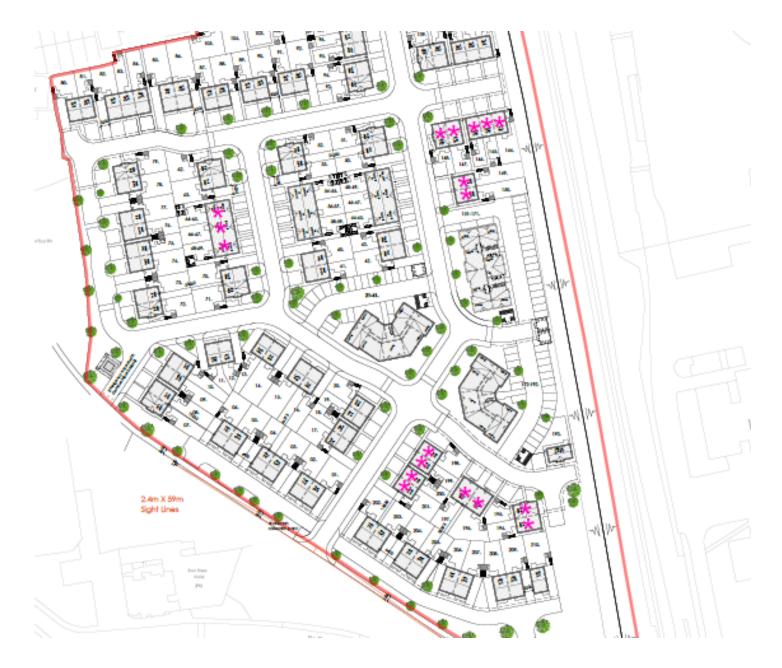

LMAJ

Land South Of Blackpool Road Poulton-Le-Fylde

# Site Location Plan





Red Edge – application site boundary; Blue Edge – other land owned by applicant

### Site (coloured blue) in relation to adjacent SA1/6 allocation



### Key views of the site



Figure 4 - North view onto the site



Figure 6 - South facing view onto the site.



Figure 5 - South facing view onto the site



Figure 7 - East facing view onto the site.

**Parameters** Secondary Access Plan Farm building/structure to be demolished



Inset (NTS) showing the ecological enhancement area

### Indicative Layout Plan





#### Item 2

# 20/00405/LMAJ

Land At Bourne Road Thornton Cleveleys FY5 4QA





































Indicative Site Section Plan (no change)





Siting of Affordable units (no change)



### Apartment buildings



Entrance Devation 1 Bedroom 2 Apartments (Deg.m.



First & Second Floor Plan - Plots 151 - 171 1 Bedroom Apartments 43sq.m





Bevation Facing Access Road 1 Bedroom 2 Apartments (Osque



Side Bevotion 1 Bedroom 2 Apartments 43sq.m







Front Elevation - Terrace of 3 2 Bedroom 4 Person House Type 68sq.m



Rear Elevation - Terrace of 3 2 Bedroom 4 Person House Type 68sq.m



Side Elevation - Terrace of 3 2 Bedroom 4 Person House Type 68sq.m



Front Elevation 2 Bedroom 3 Person Bungalow 60sq.m



Rear Elevation 2 Bedroom 3 Person Bungalow 60sq.m

Terraced and Bungalow house types (no change)





Side Elevation 2 Bedroom 3 Person Bungalow 60sq.m

# Semi-detached house types (no change)



Front Elevation
3 Bedroom 5 Person House Type 82sq.m



First Floor P