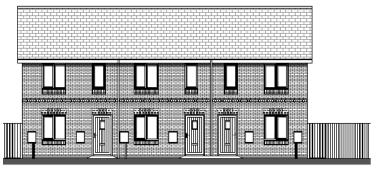

Front Elevation - Terrace of 3 2 Bedroom 4 Person House Type 68sq.m

Rear Elevation - Terrace of 3 2 Bedroom 4 Person House Type 68sq.m

Side Elevation - Terrace of 3 2 Bedroom 4 Person House Type 68sq.m

Front Elevation 2 Bedroom 3 Person Bungalow 60sq.m

Rear Elevation 2 Bedroom 3 Person Bungalow 60sq.m

Terraced and Bungalow house types (no change)

Side Elevation 2 Bedroom 3 Person Bungalow 60sq.m