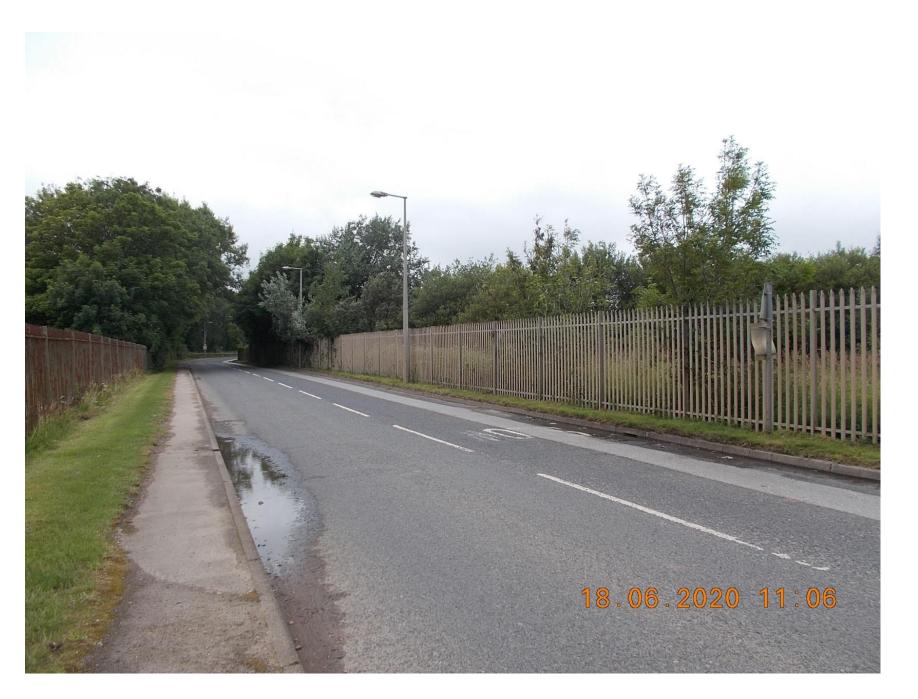

#### Item 1

# 19/00615/OULMAJ

Land South Of Blackpool Road Poulton-Le-Fylde

# Site Location Plan





Red Edge – application site boundary; Blue Edge – other land owned by applicant

### Site (coloured blue) in relation to adjacent SA1/6 allocation



### Key views of the site



Figure 4 - North view onto the site



Figure 6 - South facing view onto the site.



Figure 5 - South facing view onto the site



Figure 7 - East facing view onto the site.

**Parameters** Secondary Access Plan Farm building/structure to be demolished



Inset (NTS) showing the ecological enhancement area

### Indicative Layout Plan





#### Item 2

# 20/00405/LMAJ

Land At Bourne Road Thornton Cleveleys FY5 4QA





































Indicative Site Section Plan (no change)





Siting of Affordable units (no change)



### Apartment buildings



Entrance Devation 1 Bedroom 2 Apartments (Deg.m.



First & Second Floor Plan - Plots 151 - 171 1 Bedroom Apartments 43sq.m





Bevation Facing Access Road 1 Bedroom 2 Apartments (Osque



Side Bevotion 1 Bedroom 2 Apartments 43sq.m







Front Elevation - Terrace of 3 2 Bedroom 4 Person House Type 68sq.m



Rear Elevation - Terrace of 3 2 Bedroom 4 Person House Type 68sq.m



Side Elevation - Terrace of 3 2 Bedroom 4 Person House Type 68sq.m



Front Elevation 2 Bedroom 3 Person Bungalow 60sq.m



Rear Elevation 2 Bedroom 3 Person Bungalow 60sq.m

Terraced and Bungalow house types (no change)





Side Elevation 2 Bedroom 3 Person Bungalow 60sq.m